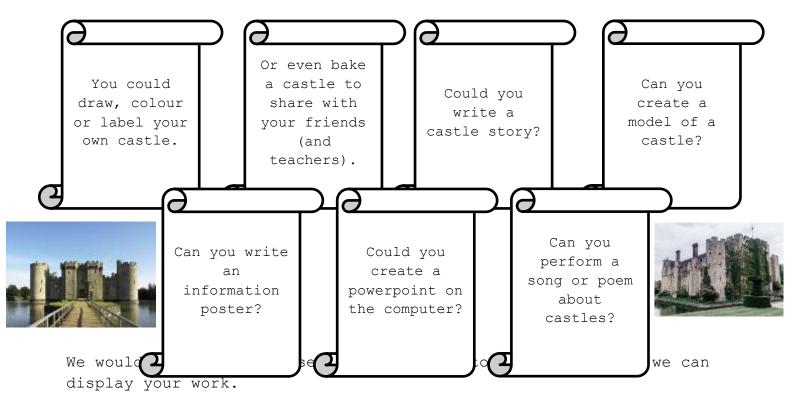

## Castle Adventures!

This term the children are exploring castles and kings and queens. To enhance the children's learning experience our challenge is.....

## To design and create a mini project about castles using their preferred style.

To help you on your way here are some ideas to get you started and we are sure that you have lots of other creative ideas too.